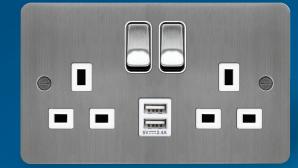

## The Sollysta Family

Sollysta offers wiring solutions for any application with our White Moulded, Decorative, Grid, IP66 and Metalclad ranges.

Designed to inspire confidence, Sollysta's timeless design combines stylish aesthetics and quality without compromising on functionality, reliability or safety.