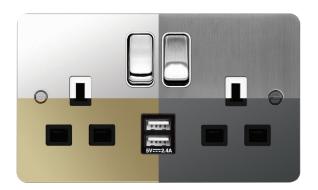

#### **Four Decorative Finishes**

Sollysta Decorative wiring accessories are available in 4 finishes; brushed steel, polished brass, polished steel and black nickel, with white or black inserts.