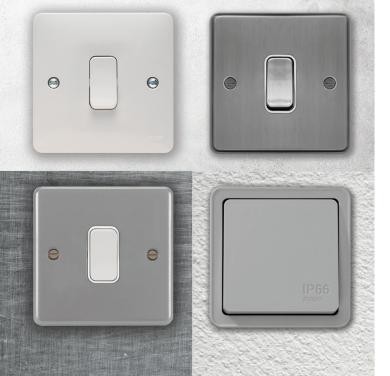

#### **Four Decorative Finishes**

Sollysta Decorative wiring accessories are available in 4 finishes; brushed steel, polished brass, polished steel and black nickel, with white or black inserts.