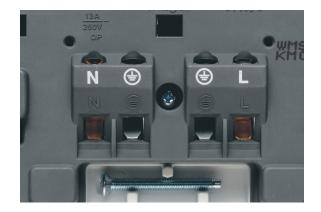

### Easier

Terminals on the back all face in the same direction, removing the need to rotate the product during installation.