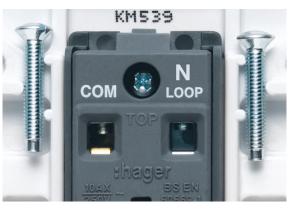

#### **Loop Terminal**

Sollysta switches come with a unique patented neutral loop terminal to provide easy neutral conductor termination at a workable height for installers.

### Easier

Terminals on the back all face in the same direction, removing the need to rotate the product during installation.