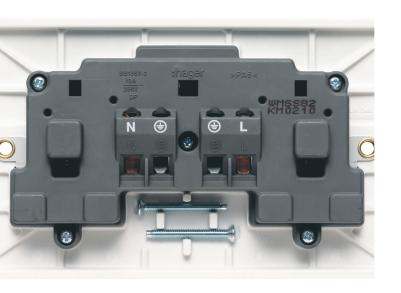

## **Terminals**

The terminals all face in the same direction, removing the need to rotate the product during installation.

### **Terminal Screws**

Terminal screws are supplied in the backed out position to save installation time and are also held captive within the moulding so they won't be lost.

### **Wire End Stops**

A positive wire end stop provides added security of connection.

### **Lead-ins**

Moulded lead-ins help to guide the driver blade to the screw head.

# **Projection**

The range has been designed to offer the shallowest projection possible in the back box, maximising space for cabling.