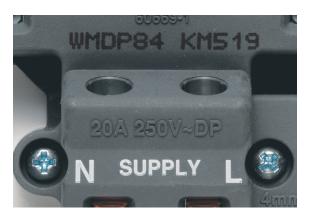

## **Terminals**

The terminals all face in the same direction, removing the need to rotate the product during installation.

### **Terminal Screws**

Terminal screws are supplied in the backed out position to save installation time and are also held captive within the moulding so they won't be lost.

### **Wire End Stops**

A positive wire end stop provides added security of connection.

### **Lead-ins**

Moulded lead-ins help to guide the driver blade to the screw head.