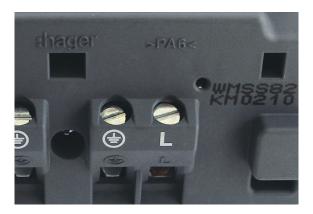

## **Terminals**

The terminals all face in the same direction, removing the need to rotate the product during installation.

### **Terminal Screws**

Terminal screws are supplied in the backed out position to save installation time and are also held captive within the moulding so they won't be lost.

### **Wire End Stops**

A positive wire end stop provides added security of connection.

### **Lead-ins**

Moulded lead-ins help to guide the driver blade to the screw head.