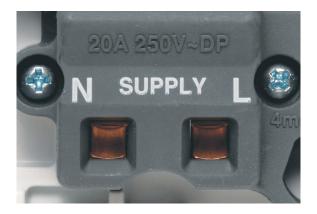

## **Terminals**

The terminals all face in the same direction, removing the need to rotate the product during installation.

### **Terminal Screws**

Terminal screws are supplied in the backed out position to save installation time and are also held captive within the moulding so they won't be lost.

### **Wire End Stops**

A positive wire end stop provides added security of connection.