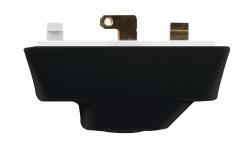

## 3 Pin Plug

Like all Klik plugs, the Klik Black 3 pin plug features a unique plug-in method which achieves a simultaneous mechanical and electrical connection.