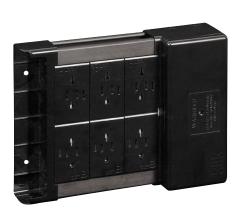

### **Marshalling Box**

As part of the Klik 4 range, the mashalling box enables luminaires cables to be plugged-in on or off load. Plug-in connectors provide simultaneous electrical and mechanical connection in one simple click-in action.