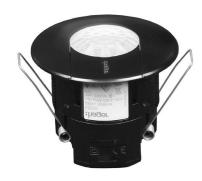

#### **Presence Detector**

The Klik Black occupancy sensor can provide a presence and absence control of lighting, providing energy savings by switching lights on or off depending on the usage of the room.