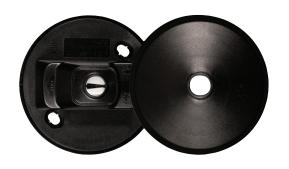

## **Ceiling Rose**

The 6A plug-in ceiling rose is used to offer a pluggable connection for luminaires. The luminaire can be connected and disconnected under load.