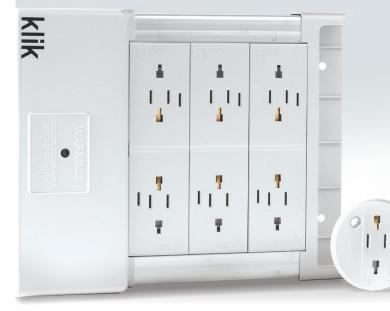

### **The Range**

It's unique modular plug and socket interface provides a simultaneous mechanical and electrical connection in one easy, click-in action.

### **Easier**

The Klik 4 range is designed to make installation easier on installers. The terminals are large with raised identification making them simpler for wiring. Cables ends are prepared with crimps making installation even guicker.