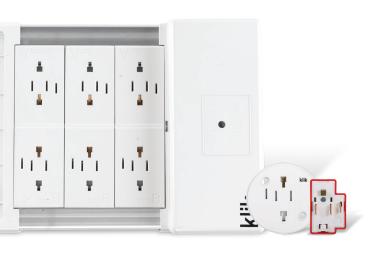

Marshalling Boxes

pre-wired 6A Plugin Ceiling Rose

Occupancy Sensors

4 Pin (Including Auxiliary) Pre -wired 6A Plug-in **Ceiling Rose** 

Pre-wired 6A Plugs

3 or 4 Pin Plug **Socket Outlets** 

4 Pin (including Auxiliary) Pre-wired **6A Plugs** 

For Specific Equipment

Moulded Mounting **Boxes** 

3 Pin Plug-in Ceiling Rose & Cover

3 Pin Plug