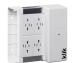

Marshalling Boxes

pre-wired 6A Plugin Ceiling Rose

Occupancy Sensors

4 Pin (Including Auxiliary) Pre -wired 6A Plug-in **Ceiling Rose** 

Pre-wired 6A Plugs

3 or 4 Pin Plug **Socket Outlets** 

4 Pin (including Auxiliary) Pre-wired **6A Plugs** 