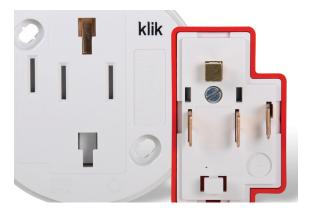

### **The Range**

It's unique modular plug and socket interface provides a simultaneous mechanical and electrical connection in one easy, click-in action.

### Safe on-load connection

Luminaires can be connected in seconds in absolute safety, without circuit isolation as all live contacts are inaccessible and the earth connection is made before any other, facilitating a simplified maintenance plan.

### **Electro Mechanical Connection**

All Klik plugs feature a unique plug-in method which achieves a simultaneous mechanical and electrical connection.