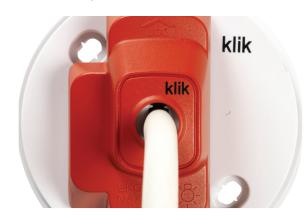

### **Electro Mechanical Connection**

All Klik plugs feature a unique plug-in method which achieves a simultaneous mechanical and electrical connection.