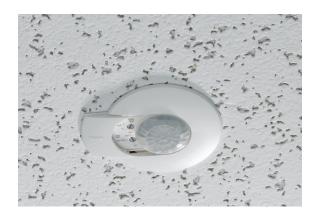

### **Occupancy Sensing**

Our range of occupancy sensors can provide presence and absence control of lighting, providing energy savings by switching lights on or off depending on the usage of the room.