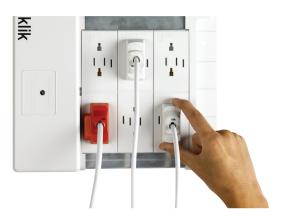

### **The Range**

It's unique modular plug and socket interface provides a simultaneous mechanical and electrical connection in one easy, click-in action.

### Safe on-load connection

Luminaires can be connected in seconds in absolute safety, without circuit isolation as all live contacts are inaccessible and the earth connection is made before any other, facilitating a simplified maintenance plan.

### **Easier**

The Klik 4 range is designed to make installation easier on installers. The terminals are large with raised identification making them simpler for wiring. Cables ends are prepared with crimps making installation even guicker.