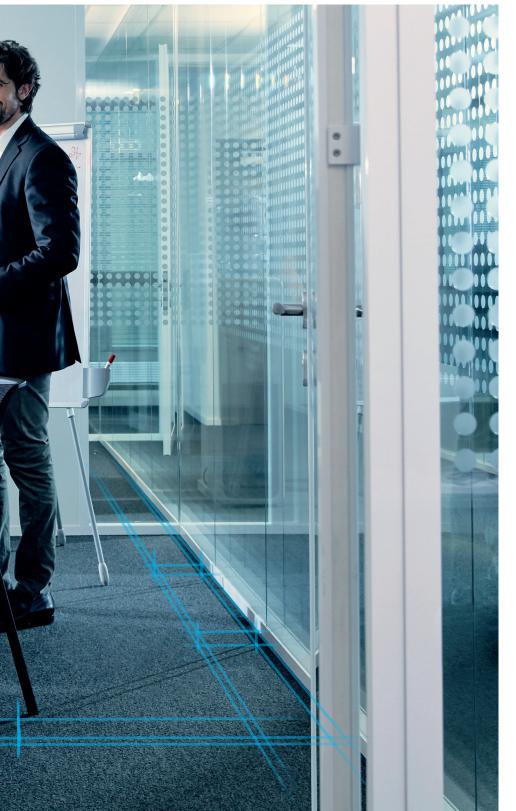

# Walls. Plug and work!

A sharp focus on any detail: This is how Hager makes installation jobs easy, clean and flexible, no matter what.

## The classic solution.

Hager offers tailor-made trunking systems for almost any challenge within commercial buildings.

Easy to plan. Fast and efficient to install. Flexible and evolving to use. An electrical installation with cable trunking systems is as classic and timeless as it is future-proof. With "snap-in trunking" solutions any given wall can become a multioptional distribution surface, bringing electrical power anywhere it is needed.