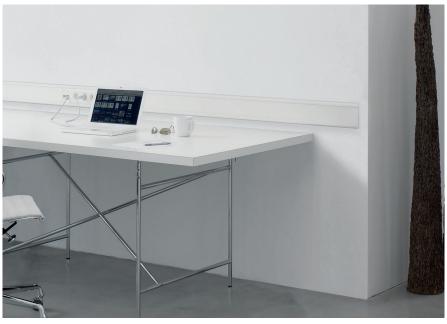

# Walls. Plug and work!

A sharp focus on any detail: This is how Hager makes installation jobs easy, clean and flexible, no matter what.

## The classic solution.

Hager offers tailor-made trunking systems for almost any challenge within commercial buildings.

Easy to plan. Fast and efficient to install. Flexible and evolving to use. An electrical installation with cable trunking systems is as classic and timeless as it is future-proof. With "snap-in trunking" solutions any given wall can become a multioptional distribution surface, bringing electrical power anywhere it is needed.