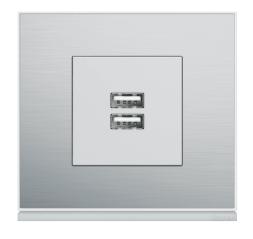

# gallery USB

Easy charging of all multimedia equipment: With 4 outlet colours and 28 cover plate finishes, the gallery USB outlet adapts smoothly to any configuration and environment.