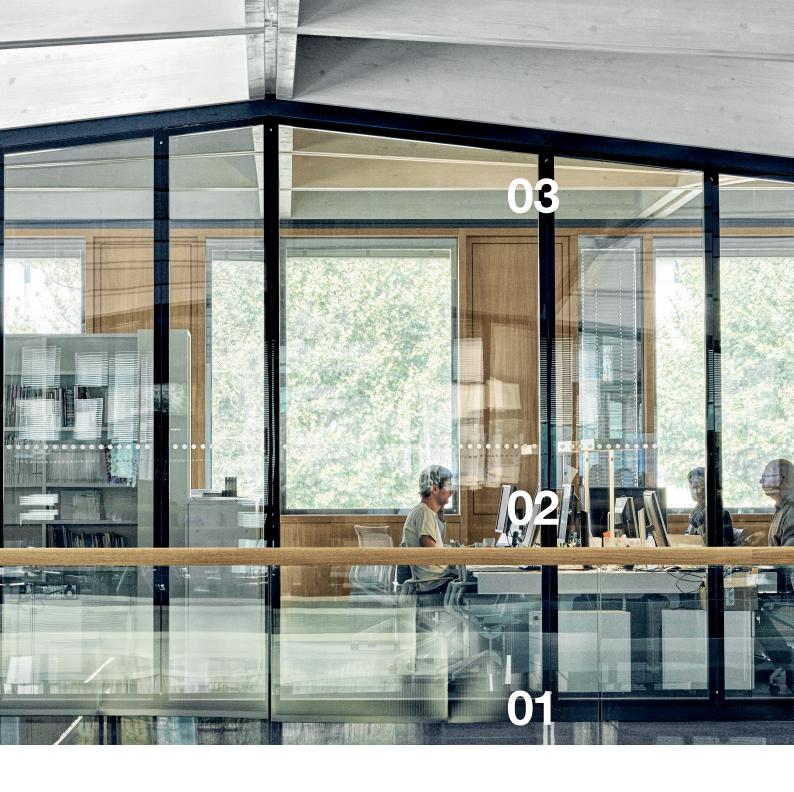

## 01

### **Floor Solutions**

With more open space and glass walls, intelligent floor solutions offer even more flexibility for planning, installation and design.

## 02

### **Wall Solutions**

Walls play a crucial role in electrical installations. Recessed and invisible or with trunking solutions as a part of the overall design concept.

### 03

### **Ceiling Solutions**

Make way for more possibilities and safer grounds. Ceiling solutions reduce trip hazards and add more flexibility.

Building Information
Modeling has become
the standard for digital
planning. Hager offers
a large collection of BIM
objects for more and
more products and parts.