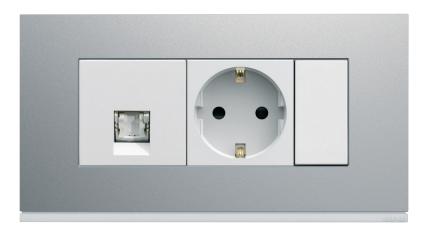

# **VQ/VR/VE:** The highly versatile, discrete solution.

**Versatile** – for any type of coating such as carpet, tiles, inox, wood

Modular - time-saving, adjustable equipment

Safe – safe locking system

Clever - with pinch-proof cable cover