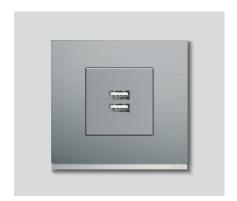

# gallery USB

Easy charging of all multimedia equipment: With 4 outlet colours and 28 cover plate finishes, the gallery USB outlet adapts smoothly to any configuration and environment.