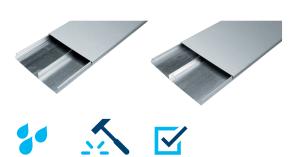

# UK: Flexible, solid routing in 5 sizes.

Choice – 5 sizes that fit any project Safe – 2 compartments seperate electricity and data Solid – galvanized steel sheet

IK10

IP30