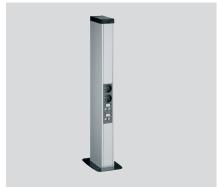

# Mini pole

A system for supplying workstations from the floor. Different shapes and colours allow easy customization. Accommodates all 45 x 45 units by simply clipping them in.