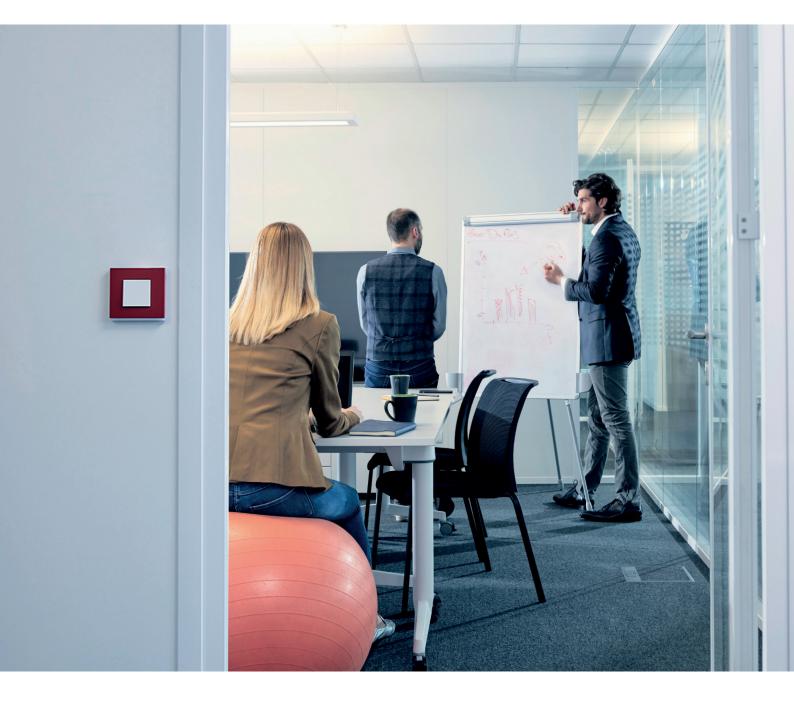

### **Wall Solutions**

Walls play a crucial role in electrical installations. Recessed and invisible or with trunking solutions as a part of the overall design concept.

# Walls. Plug and work!

A sharp focus on any detail: This is how Hager makes installation jobs easy, clean and flexible, no matter what.

## The classic solution.

Hager offers tailor-made trunking systems for almost any challenge within commercial buildings.

Easy to plan. Fast and efficient to install. Flexible and evolving to use. An electrical installation with cable trunking systems is as classic and timeless as it is future-proof. With "snap-in trunking" solutions any given wall can become a multioptional distribution surface, bringing electrical power anywhere it is needed.