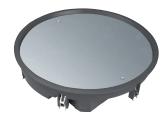

# UK: Flexible, solid routing in 5 sizes.

Choice – 5 sizes that fit any project Safe – 2 compartments seperate electricity and data Solid – galvanized steel sheet

IK10

IP30