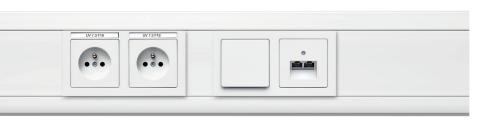

# GBD/GBA system: Two materials, three colours.

Versatile – PVC or Aluminium and three colours to chose from (black, white, aluminium)

Spacious – 56 mm depth, with facilitated cable management, fully compatible to ... (norms)

Safe – all systems entirely filmed and NF certified Flexible – From 83° to 140° angle / 3D angle

IP20

IK08

Without halogen