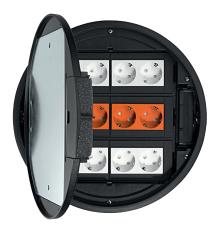

# UK: Flexible, solid routing in 5 sizes.

Choice – 5 sizes that fit any project Safe – 2 compartments seperate electricity and data Solid – galvanized steel sheet

IK10

IP30

# DAP: Ready to go & made to last.

Time-saving – with ready-to-go setup
High quality – xyz
Aesthetic – attractive colours and materials
Flexible – operational installation guaranteed

# NRF: Aesthetic solution with limitless positioning

Time saving – multiple fixation modes
Flexible – 360° rotation, reconfigurable layout
Open – more applications, multiple combinations
High quality – thoughtful design, compatible with
AP-C45 trunking equipment