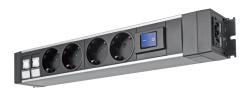

# **Module**

Fully configurable to customize your installations by choosing the connections and the type of junction. Their exclusive 360° fixing system allows for positioning on any equipment surface.

# Mini pole

A system for supplying workstations from the floor. Different shapes and colours allow easy customization. Accommodates all 45 x 45 units by simply clipping them in.

# gallery USB

Easy charging of all multimedia equipment: With 4 outlet colours and 28 cover plate finishes, the gallery USB outlet adapts smoothly to any configuration and environment.