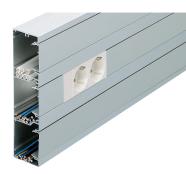

### **Wall Solutions**

Walls play a crucial role in electrical installations. Recessed and invisible or with trunking solutions as a part of the overall design concept.

## The classic solution.

Hager offers tailor-made trunking systems for almost any challenge within commercial buildings.

Easy to plan. Fast and efficient to install. Flexible and evolving to use. An electrical installation with cable trunking systems is as classic and timeless as it is future-proof. With "snap-in trunking" solutions any given wall can become a multioptional distribution surface, bringing electrical power anywhere it is needed.

# GBD/GBA system: Two materials, three colours.

Versatile – PVC or Aluminium and three colours to chose from (black, white, aluminium)

Spacious – 56 mm depth, with facilitated cable management, fully compatible to ... (norms)