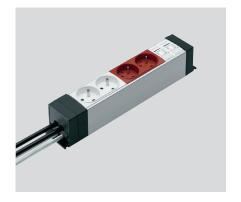

# GBD/GBA system: Two materials, three colours.

Versatile – PVC or Aluminium and three colours to chose from (black, white, aluminium)

Spacious – 56 mm depth, with facilitated cable management, fully compatible to ... (norms)

# BKIS system: Elegantly integrated trunking.

**Versatile** – 12.5 or 25mm partition wall, with high mechanical resistance, 1 or 2 compartments **Modular** – for an efficient, evolving installation **Aesthetic** – with a discrete cable management (45x45 or 60mm)