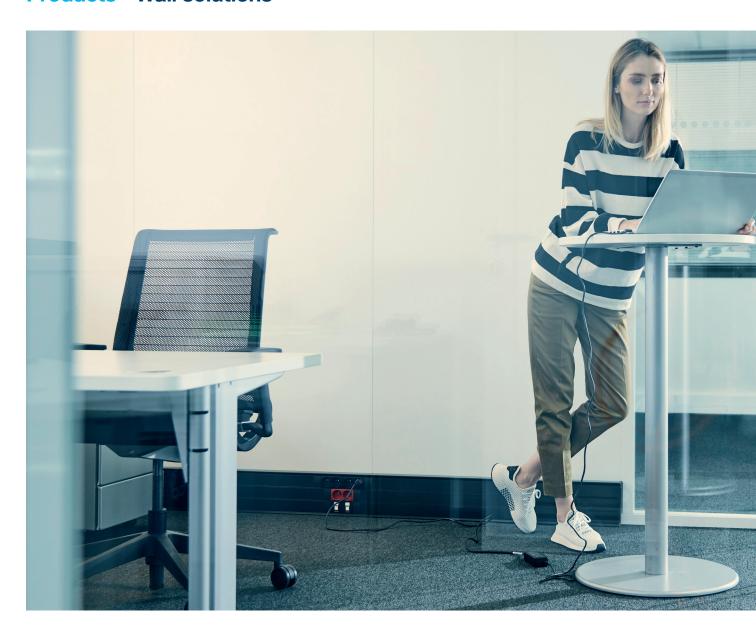

# Walls. Plug and work!

A sharp focus on any detail: This is how Hager makes installation jobs easy, clean and flexible, no matter what.

## The classic solution.

Hager offers tailor-made trunking systems for almost any challenge within commercial buildings.

Easy to plan. Fast and efficient to install. Flexible and evolving to use. An electrical installation with cable trunking systems is as classic and timeless as it is future-proof. With "snap-in trunking" solutions any given wall can become a multioptional distribution surface, bringing electrical power anywhere it is needed.